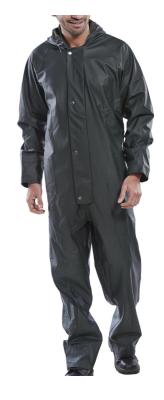

## **SUPER B-DRI COVERALLS**

- Polyester with PU coating
- Hood with drawcord
- Zip front with stud flap
- Elasticated wind cuffs
- Studded ankles
- Stitched and welded seams
- Fabric Conforms to EN343 Class 3 Water Penetration
- Fabric Conforms to EN343 Class 1 Breathability