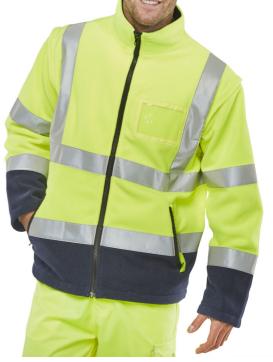

**Product Code:** 

**BD231** 

Selling UOM:

Each

Pack Size:

Garment has a pocket for easy ID access

Cat 2 - Intermediate Risk

## TWO TONE FLEECE JACKET

- High density 300gm 100% polyester fabric
- 100% mesh polyester lining
- ID pocket to left breast
- 2 YKK Zipped hand warmer pockets
- Plastic YKK zip front to neck
- Detatchable sleeves
- Retro-reflective tape
- Drawcord hem

Conforms to EN ISO 20471 Class 3 (sleeves attached)

• Conforms to EN ISO 20471 Class 2 (sleeves removed)

Sizes XXS - S Only conform to:

- EN ISO 20471 Class 2 (sleeves attached)
- EN ISO 20471 Class 1 (sleeves removed)