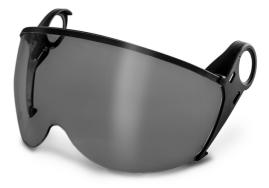

## ZENITH POLYCARBONATE VISOR SMOKE

Product Code: KAWVI00007-009

Selling UOM:

Each

Pack Size:

1

- Anti-fog and scratch resistant treatment
- Panoramic lens compatible for overlapping corrective glasses
- Cut proof edge
- Drip proof upper contour made of rubber
- Conforms to EN166
- Compatible with Zenith helmets only
- Requires the KAWAC00009 adapter (sold separately)