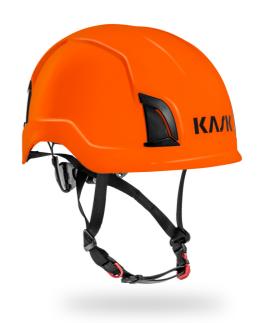

## ZENITH SAFETY HELMET ORANGE

KAJK

**Product Code:** 

KAWHE00024-203

Selling UOM:

Each

Pack Size:

Chinstrap EN397

R

Earmuffs Fitting

Chinstrap In Eco-Leather **Electric Shock Protection** 

FAST3DRY

Removable Front Pad

Ring To Hook

UP&DOWN 2.0

Visor Attachable

- Washable and removable soft padding with FSST3DRY technology
- Sanitized antibacterial treatment acts as an internal deodorant
- Ratchet system with triple adjustment width, height and rotation for perfect, secure fit
- Easy direct connection with accessories
- Dielectric design
- Universal-adjustable
- Multilateral hit protection ensured
- EPS inner shell for best shock absorption and protection
- Conforms to EN 397 and EN 12492 impact requirements
- EN 397 chinstrap designed to release if snagged (strength less than 25daN)
- Certified EN50365, protecting from 1000ac and 1500dc
- Full face visor KAWVI00008-015 available (Requires KAWAC00009 adapter and KAWAC00010 carrier)
- Visors KAWVI00007-009 and KAWVI00007-015 available (Requires KAWAC00009 adapter)
- Ear Defenders KAWHP00001-202, KAWHP00001-203 and KAWHP00001-205 available (Clips straight in, no adapter required)