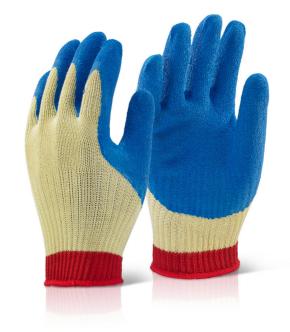

## **KEVLAR LATEX GLOVES LARGE**

- Reinforced knitted glove latex coated palm
- High cut resistancy.
- Comfortable, allows hand to breathe through back.
- Excellent grip.
- EN388: 2016
- Level 3 Abrasion
- Level X Cut Resistance (Glove blunted the blade, ISO 13997 test required)
- Level 4 Tear Resistance
- Level 4 Puncture
- Level D ISO 13997 Cut Resistance