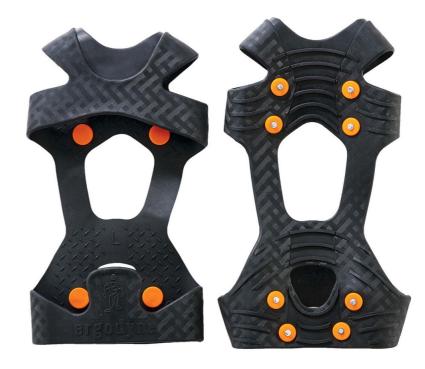

## SPECIFICATION

ICE TRACTION BOOT ATTACHMENT M (SZ 5-8)

EY6300M

Product Code:

Selling UOM:

Each

Pack Size:

**Abrasion Resistant** 

Water Repellent

SIZE LARGE (8 - 11)
One piece ice traction device for shoes or boots for grip and stability Rugged steel studs Stretchable rubber for easy on/off fit

Replacement studs available code 6301