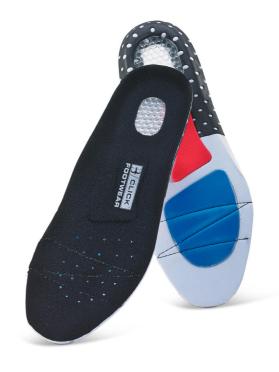

## **CLICK GEL INSOLE 36/03**

- High elastic E.V.A insole footbed with soft latex
- Shock absorption honeycomb heel
- Excellent comfort
- Offers cushioning and support for the feet over extended walking and standing time periods
- Protects the foot from impact with the ground and helps to lessen the stress on joints and ligaments in the foot
- Helps prevent injury
- Friction reducing top fabric
- Fits in most shoes with a removable insole