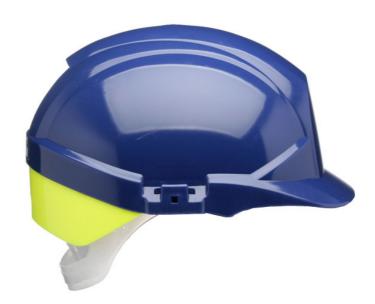

## REFLEX SAFETY HELMET BLUE C/W YELLOW REAR FLASH

- A general purpose HDPE safety helmet with a unique rear flash in high visibility yellow or orange for added wearer security
- 6 point Nylon Textile cradle
- Brushed Nylon sweatband
- Ventilation as standard
- Approved to EN 397, EN50365