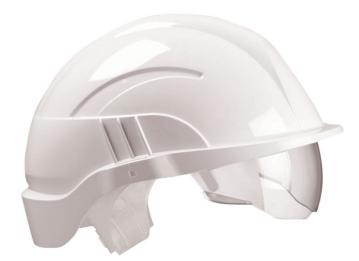

## VISION PLUS SAFETY HELMET WHITE C/W INTEGRATED VISOR

- Specialised ABS safety helmet with fully integrated retractable moulded visor
- The visor design allows for prescription eyewear to be used underneath it
- Anti-scratch and anti-mist coating for improved durability and visibility
- Visor achieves Grade A High Energy Impact Protection to EN 166
- Visor approved to EN 166
- Helmet approved to EN 397