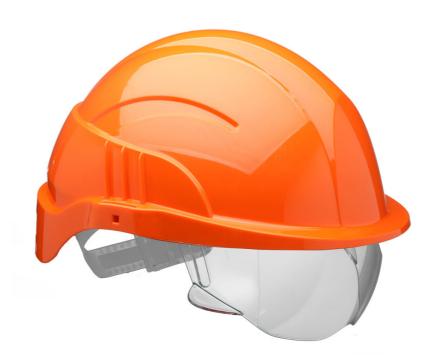

## **VISION PLUS SAFETY HELMET ORANGE C/ WINTEGRATED VISOR**

- Specialised ABS safety helmet with fully integrated retractable moulded visor
- The visor design allows for prescription eyewear to be used underneath it
- Anti-scratch and anti-mist coating for improved durability and visibility
- Visor achieves Grade A High Energy Impact Protection to EN 166
- Visor approved to EN 166
- Helmet approved to EN 397