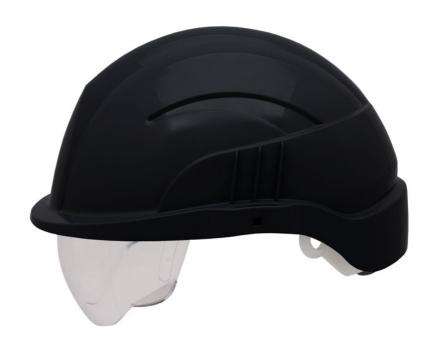

## VISION PLUS SAFETY HELMET BLACK C/W INTEGRATED VISOR

- Specialised ABS safety helmet with fully integrated retractable moulded visor
- The visor design allows for prescription eyewear to be used underneath it
- Anti-scratch and anti-mist coating for improved durability and visibility
- Visor achieves Grade A High Energy Impact Protection to EN 166
- Visor approved to EN 166
- Helmet approved to EN 397