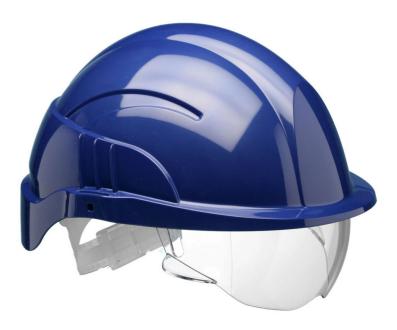

# VISION PLUS SAFETY HELMET BLUE C/W INTEGRATED VISOR

- Specialised ABS safety helmet with fully integrated retractable moulded visor
- The visor design allows for prescription eyewear to be used underneath it
- Anti-scratch and anti-mist coating for improved durability and visibility
- Visor achieves Grade A High Energy Impact Protection to EN 166
- Visor approved to EN 166
- Helmet approved to EN 397