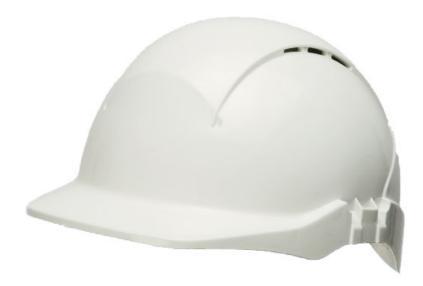

## CONCEPT R/PEAK VENTED SAFETY HELMET WHITE

- Light, strong and comfortable ABS helmet
- Only 300g, Lighter than most other helmets
- For prolonged usage where weight and comfort is paramount

Approved to EN 397, EN 50365