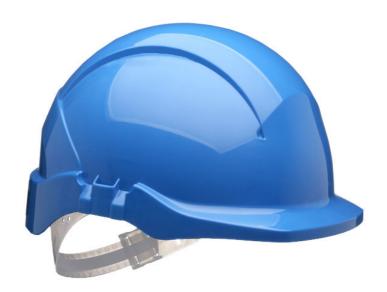

## **CONCEPT R/PEAK SAFETY HELMET LIGHT BLUE**

- Light, strong and comfortable ABS helmet
- Only 300g, Lighter than most other helmets
- For prolonged usage where weight and comfort is paramount
- Approved to EN 397, EN 50365