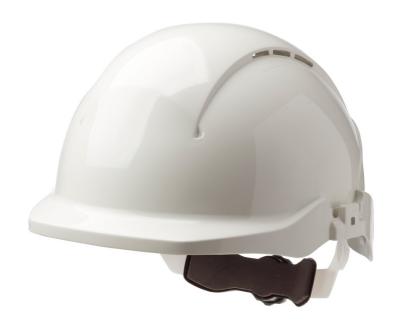

## **CONCEPT CORE REDUCED PEAK SAFETY HELMET WHITE**

- Lightweight ABS helmet for wearer comfort and prolonged use
- Includes premium Twist2Fit Ratchet headband for a quick and easy custom fit
- Ideal for roofing, steel erecting, scaffolding and installation work
- Approved to EN 397, EN 50365