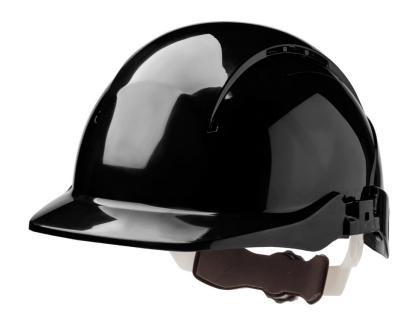

## **CONCEPT CORE REDUCED PEAK SAFETY HELMET BLACK**

- Light, strong and comfortable helmet.
- Manufactured from high quality, strong ABS material
- The Concept is up to 20% lighter than most other helmets.
- Approved to EN 397, EN 50365