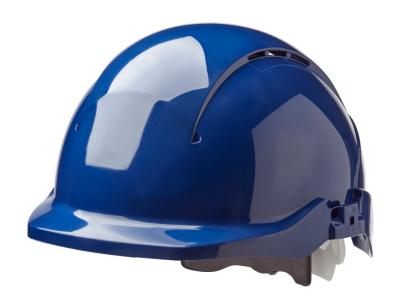

## **CONCEPT CORE REDUCED PEAK SAFETY HELMET BLUE**

- Lightweight ABS helmet for wearer comfort and prolonged use
- Includes premium Twist2Fit Ratchet headband for a quick and easy custom fit
- Ideal for roofing, steel erecting, scaffolding and installation work
- Approved to EN 397, EN 50365